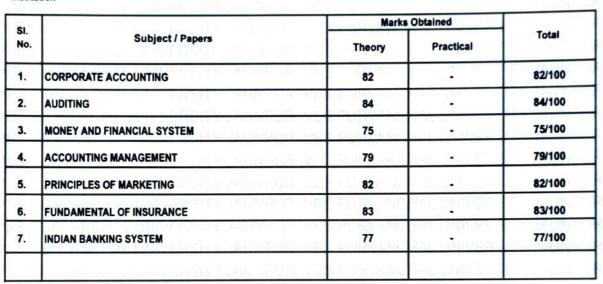

#### STATEMENT OF MARKS B.Com. (Bachelor of Commerce) **SECOND YEAR EXAMINATION 2018-2019**

Name

: KIRAN S

Roll No.

Father's Name

: SRIDHAR S

Category

: REGULAR

Mother's Name

: KALPANA S

Enrollment No.: PU017/726564

Name of College /

Institution

: SARVODAY GROUP OF INMSTITUTION . MAU

| SI.<br>No. | Subject / Papers                 | Marks Obtained |                          | Description of |
|------------|----------------------------------|----------------|--------------------------|----------------|
|            |                                  | Theory         | Practical                | Total          |
| 1.         | COMPANY LAW                      | 70             | MATHMER                  | 70/100         |
| 2.         | COST ACCOUNTING                  | 74             | TAL UNITER               | 74/100         |
| 3.         | BUSINESS REGULATORY FRAMEWORK    | 75             | HALL DININGED            | 75/100         |
| 4.         | INCOME TAX                       | 80             | bar istri Eri            | 80/100         |
| 5.         | FUNDAMENTALS OF ENTREPRENEURSHIP | 70             | and class Ca             | 70/100         |
| 6.         | PUBLIC FINANCE                   | 72             | TAL UNIVER               | 72/100         |
| 7.         | INDUSTRIAL LAW                   | 71<br>PURVANO  | HALLIMIVER<br>HALLIMIVER | 71/100         |
|            | UIJNILIVÕTE VANNEUR VI           | B PURWANG      | HAL ULAVEÁ               | ILL JAUNE      |