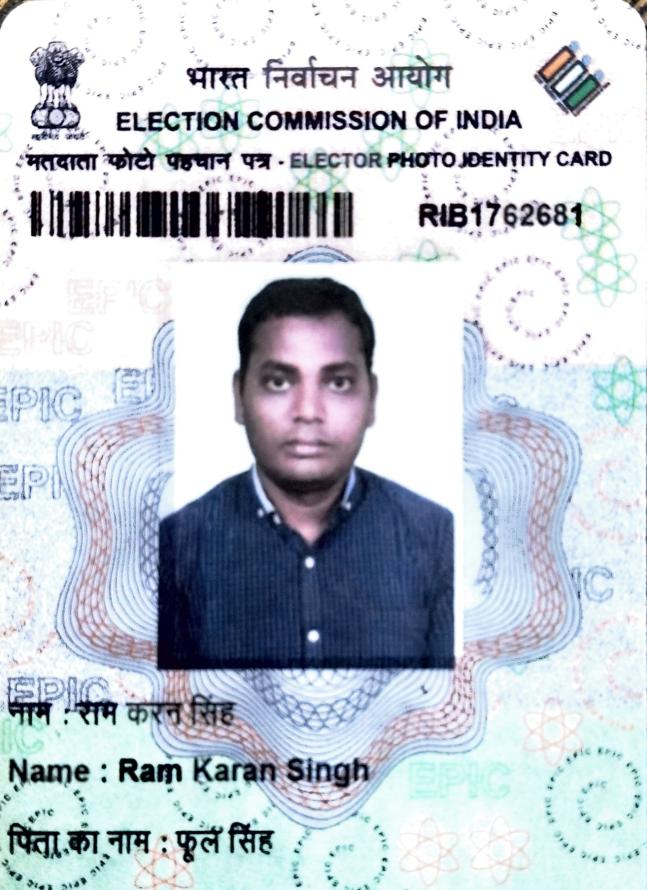

Father's Name : PHOOL SINGH

लिग /Gender :

जन्म तिथि/आयु :

पुरुष / Male 19-12-1992

Date of Birth/ Age :

पता : म.क. 170, जाम भाग-१, नार्थ साइड, थाना- धाता, तहसील-खागा, जिला-फतेहपुर-212641

Address : H.N.170, JUAAM PART-1, North Side, P.S.-Dhata, Tahshil-Khaga, Dist-Fatehpur, 212641