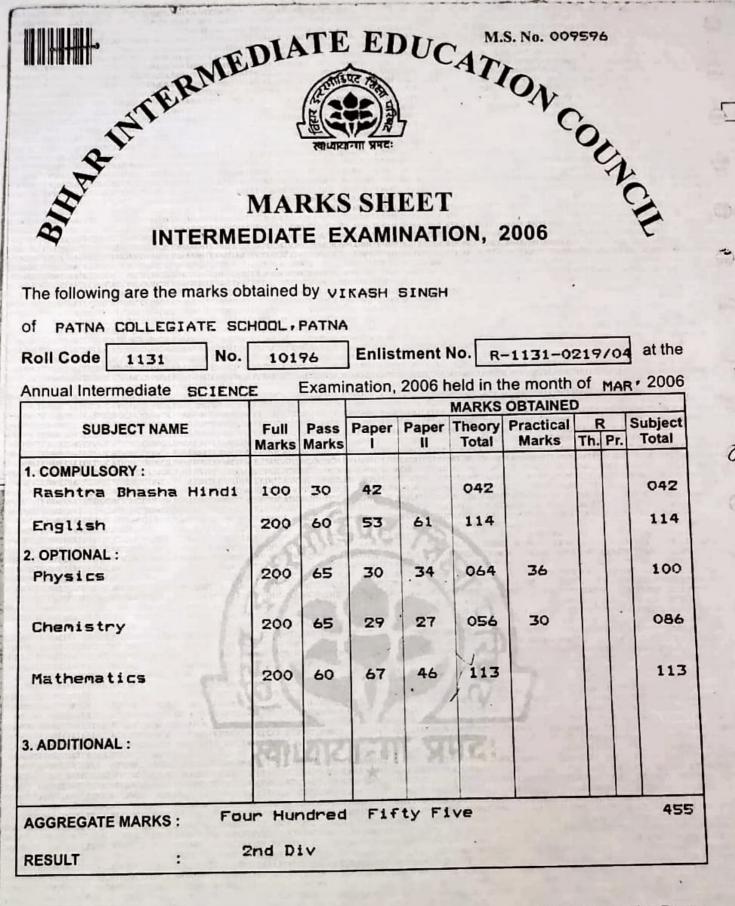

| O                                                                                                                                                    |                                                                                                                               | HIG                                                                     | हाई<br>स SCH                                                                                                                | स्कूल २<br>००ाम्हा<br>प्रमा                                        | साराफ<br>MARE                                                                                                                                                                                                                                                                                                                                                                                                                                                                                                                                                                                                                                                                                                                                                                                                                                                                                                                                                                                                                                                                                                                                                                                                                                                                                                                                                                                                                                                                                                                                                                                                                                                                                                                                                                                                                                                                                                                                                                                                                                                                                                                  | केट परीक्ष<br>Mr2094A<br>-सह3<br>-CUM-M            | ग (10+<br>MINATIO<br>कंसूची                           | 0N (10+2) 2004<br>स.क. /S.No. 04 2                                                       | RKSHEET             |
|------------------------------------------------------------------------------------------------------------------------------------------------------|-------------------------------------------------------------------------------------------------------------------------------|-------------------------------------------------------------------------|-----------------------------------------------------------------------------------------------------------------------------|--------------------------------------------------------------------|--------------------------------------------------------------------------------------------------------------------------------------------------------------------------------------------------------------------------------------------------------------------------------------------------------------------------------------------------------------------------------------------------------------------------------------------------------------------------------------------------------------------------------------------------------------------------------------------------------------------------------------------------------------------------------------------------------------------------------------------------------------------------------------------------------------------------------------------------------------------------------------------------------------------------------------------------------------------------------------------------------------------------------------------------------------------------------------------------------------------------------------------------------------------------------------------------------------------------------------------------------------------------------------------------------------------------------------------------------------------------------------------------------------------------------------------------------------------------------------------------------------------------------------------------------------------------------------------------------------------------------------------------------------------------------------------------------------------------------------------------------------------------------------------------------------------------------------------------------------------------------------------------------------------------------------------------------------------------------------------------------------------------------------------------------------------------------------------------------------------------------|----------------------------------------------------|-------------------------------------------------------|------------------------------------------------------------------------------------------|---------------------|
| केन्द्र क्रमांक<br>CENTRE NO.<br>14005                                                                                                               | संस्था क्रमांक<br>SCHOOL NO.<br>142045                                                                                        | O. ENROLMENT NO.                                                        |                                                                                                                             | TNO,                                                               | नियमित / स्वाच्यायी<br>REGULAR/<br>PRIVATE<br>REGULAR                                                                                                                                                                                                                                                                                                                                                                                                                                                                                                                                                                                                                                                                                                                                                                                                                                                                                                                                                                                                                                                                                                                                                                                                                                                                                                                                                                                                                                                                                                                                                                                                                                                                                                                                                                                                                                                                                                                                                                                                                                                                          |                                                    | अनुक्रमांक<br>ROLL NUMBER<br>11401533                 |                                                                                          |                     |
| श्री / श्रीमती /<br>SRI/SMT/KUI                                                                                                                      | कुमारी : VIK/<br>M                                                                                                            |                                                                         | CERT                                                                                                                        | केया जात<br>IFIED TI                                               | Carl Complete Complet |                                                    |                                                       | - 2 min                                                                                  | ত্যিন<br>WHO:       |
| FATHER'S/HU<br>माता का नाम<br>MOTHER'S N<br>तथा जन्मतिथि<br>AND DATE (                                                                               | श्रीमती :<br>NAME IS SM<br>I<br>DF BIRTH IS                                                                                   | IT.<br>15.                                                              | INDU SI<br>.08.1989<br>1 / केन्द                                                                                            | FIFTEE                                                             |                                                                                                                                                                                                                                                                                                                                                                                                                                                                                                                                                                                                                                                                                                                                                                                                                                                                                                                                                                                                                                                                                                                                                                                                                                                                                                                                                                                                                                                                                                                                                                                                                                                                                                                                                                                                                                                                                                                                                                                                                                                                                                                                |                                                    |                                                       | IGHTY NINE                                                                               | से सम्मिलित ।       |
| हाईस्कूल सर्टि<br>HAS APPI<br>स SCHOOLIC<br>रवं उनका परी<br>AND HAS BE<br>उनके द्वारा वि<br>UBJECTWIS                                                | EARED <sup>SA</sup><br>CENTRE<br>क्षाफल<br>EEN DECLAI<br>बयवार निम्नान                                                        | NT PNY<br>RED<br>नुसार प्राप                                            | ANESH<br>SEC<br>तांक अपि                                                                                                    | ond DIV                                                            | vision<br>™ :                                                                                                                                                                                                                                                                                                                                                                                                                                                                                                                                                                                                                                                                                                                                                                                                                                                                                                                                                                                                                                                                                                                                                                                                                                                                                                                                                                                                                                                                                                                                                                                                                                                                                                                                                                                                                                                                                                                                                                                                                                                                                                                  |                                                    | ATE E                                                 | AMINATION                                                                                | FROM                |
| HAS APPI<br>** SCHOOLIC<br>रवं उनका परी<br>AND HAS BE<br>उनके द्वारा विष<br>SUBJECTWIS                                                               | E A R E D <b>SA</b><br>CENTRE<br>क्षाफल<br>EEN DECLAI<br>बयवार निम्नान्<br>E MARKS C                                          | NT PNY<br>RED<br>तुसार प्राप<br>DBTAINE<br>अधिकतग<br>अंक                | <b>ANESH</b><br>SEC<br>तांक अणि<br>D BY H<br>न्यूनतम<br><u>न्यून</u> तम                                                     | in किए ग<br>Mr किए ग<br>Mr/HER<br>उत्तीर्णाक<br>S MARKS            | VISION<br>TQ :<br>ARE AS                                                                                                                                                                                                                                                                                                                                                                                                                                                                                                                                                                                                                                                                                                                                                                                                                                                                                                                                                                                                                                                                                                                                                                                                                                                                                                                                                                                                                                                                                                                                                                                                                                                                                                                                                                                                                                                                                                                                                                                                                                                                                                       |                                                    |                                                       | KAMINATION<br>योग∕TOTAL                                                                  | FROM<br>रह<br>विशेष |
| HAS APPI<br>* SCHOOL/Q<br>रवं उनका परी<br>AND HAS BE<br>उनके द्वारा वि<br>UBJECTWIS<br>विषय /SU<br>ENGLISH                                           | E A R E D SA<br>CENTRE<br>क्षाफल<br>EEN DECLAI<br>बयवार निम्नान्<br>E MARKS C<br>BJECTS<br>(SPECIAL)                          | RED<br>तुसार प्राप<br>DBTAINE<br>अधिकतम<br>अंक<br>MAX.<br>MARKS<br>100  | ANESH<br>SEC<br>तांक अणि<br>D BY H<br>व्यूनतम<br>MIN PAS<br>जैद्धातिक<br>THEORY<br>33                                       | OND DIV<br>ति किए ग<br>IM/HER<br>उत्तीर्णाक                        | VISION<br>Tए:<br>ARE AS<br>प्राप्तांव                                                                                                                                                                                                                                                                                                                                                                                                                                                                                                                                                                                                                                                                                                                                                                                                                                                                                                                                                                                                                                                                                                                                                                                                                                                                                                                                                                                                                                                                                                                                                                                                                                                                                                                                                                                                                                                                                                                                                                                                                                                                                          | UNDER :-                                           |                                                       |                                                                                          | FROM                |
| HAS APPI<br>* SCHOOL/<br>रवं उनका परी<br>ND HAS BE<br>जनके द्वारा विष<br>UBJECTWIS<br>विषय /SU<br>ENGLISH<br>HINDI (G                                | E A R E D SA<br>CENTRE<br>श्विमफल<br>EEN DECLAI<br>प्रयवार निम्नान्<br>E MARKS C<br>(SPECIAL)<br>ENERAL)<br>(GENERAL)<br>TICS | RED<br>तुसार प्राप्<br>DBTAINE<br>अधिकतप<br>अक<br>MARKS<br>100<br>100   | ANESH<br>SEC<br>तांक अणि<br>D BY H<br>व्यूनतम<br>MIN PAS<br>चेक्षातिक<br>THEORY                                             | in aby न<br>IM/HER<br>उत्तीर्णाक<br>S MARKS<br>प्रायोगिक           | /ISION<br>Tए :<br>ARE AS<br>प्राप्तांव<br>सैद्धांतिक<br>THEORY<br>061                                                                                                                                                                                                                                                                                                                                                                                                                                                                                                                                                                                                                                                                                                                                                                                                                                                                                                                                                                                                                                                                                                                                                                                                                                                                                                                                                                                                                                                                                                                                                                                                                                                                                                                                                                                                                                                                                                                                                                                                                                                          | UNDER :-<br>5 / MARKS OI<br>प्रायोगिक              | BTAINED<br>अको मे<br>061                              | योग / TOTAL<br>शब्दी मे<br>SIX ONE                                                       | FROM<br>रा<br>विशेष |
| HAS APPI<br>* SCHOOL/<br>व उनका परी<br>ND HAS BE<br>उनके द्वारा कि<br>UBJECTWIS<br>विषय /SU<br>ENGLISH<br>HINDI (G<br>SANSKRIT<br>MATHEMA<br>SCIENCE | E A R E D SA<br>CENTRE<br>श्विमफल<br>EEN DECLAI<br>प्रयवार निम्नान्<br>E MARKS C<br>(SPECIAL)<br>ENERAL)<br>(GENERAL)<br>TICS | КЕР<br>Зसार प्राप<br>ВТАІМЕ<br>Мах.<br>Мак.<br>100<br>100<br>100<br>100 | ANESH<br>SEC<br>तांक अपि<br>D BY H<br>ब्यूनतम<br>MIN PAS<br>प्रेद्धातिक<br>THEORY<br>33<br>33<br>33<br>33<br>33<br>33<br>25 | ond div<br>fr বিস্ ব<br>IM/HER<br>S MARKS<br>সাব্দীসক<br>PRACTICAL | /ISION<br>Iए :<br>ARE AS<br>प्राप्तांव<br>केंद्रांतिक<br>THEORY<br>061<br>056<br>038<br>057<br>038                                                                                                                                                                                                                                                                                                                                                                                                                                                                                                                                                                                                                                                                                                                                                                                                                                                                                                                                                                                                                                                                                                                                                                                                                                                                                                                                                                                                                                                                                                                                                                                                                                                                                                                                                                                                                                                                                                                                                                                                                             | UNDER :-<br>5 / MARKS OI<br>प्रायोगिक<br>PRACTICAL | втаімер<br>згарі म<br>061<br>056<br>038<br>057<br>061 | योग / TOTAL<br>शब्दों में<br>SIX ONE<br>FIVE SIX<br>THREE EIGHT<br>FIVE SEVEN<br>SIX ONE | FROM<br>रा<br>विशेष |